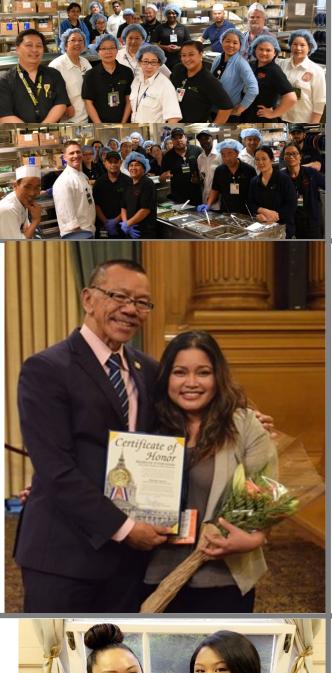

Medical Clowns entertaining the Residents

Staff, Volunteers & Performers

Employee of the Month for October Food Services Tray Line

Filipino American History Month Honoree— Madonna Valencia

Employees of the Month for November— Leanne Johnson & Valerie Ferrer