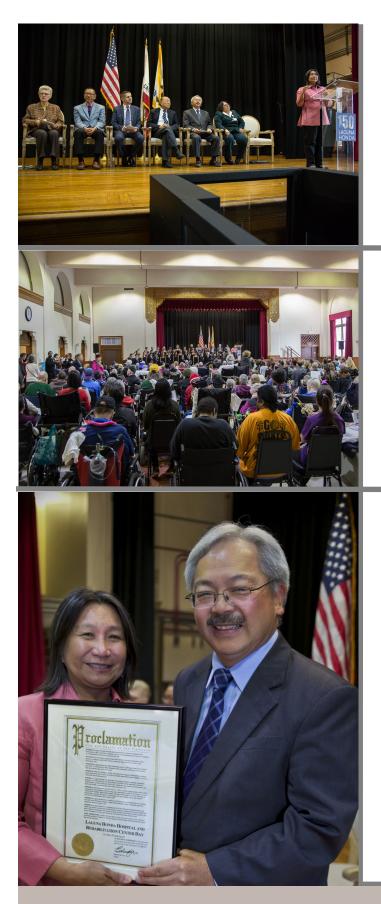

## **Community Day**

Laguna Honda proudly Presents the History Room

> Visitors at the Laguna Honda History Room

San Francisco Boys & Girls Chorus Group

Community Day— October 15, 2016

Laguna Honda Community Day Speakers

## Laguna Honda Community Day Attendees

October 15 proclaimed "Laguna Honda Day" by Mayor Ed Lee

Community Day Activities & Recognition

Michelle Fouts, Director of Pharmacy & Volunteer, Andy Rodenbeck

Gordon Ng, Professional Caricaturist